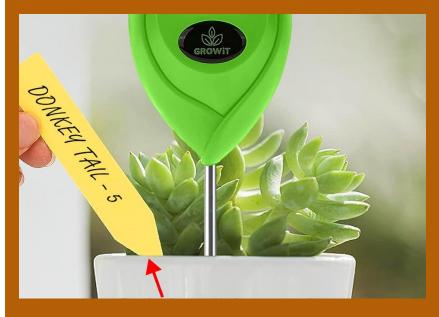

#### HOW TO PROPERLY USE THE MOISTURE METER

Simply insert the probe carefully in the soil at least 2 inches (for larger pot, deeper), wait for a couple seconds and check the water level.

If the water level is below your specific plants required water level (refer to the chart), it's time to water your plant. Wipe clean the probe after use.

#### PRO TIP:

- **1.** Don't just test the soil once, insert the probe a few times into different sections of your plant pot for better understanding.
- 2. Insert the probe close to the root level.
- 3. Be gentle when inserting the probe. Try not to hurt your plant's root.
- 4. Wipe clean after each use.

### PLANT WATER & LIGHT CHART

Your moisture meter measures moisture levels on a scale from 1 to 12. Level 1 means it's very dry, and Level 12 means it's very wet. Neither extreme is good for your plants, so keep an eye on them.

Go to the next page, and you'll find a list of plants sorted by their common names. Find your plant and check the recommended moisture range.

If your meter is reading higher than the suggested range, hold off on watering. But if it's at or below the range, it's time to grab your watering can and give your plant a drink!

It's preferable to underwater rather than over water your plant.

Use provided plant tags to write down the water and light level. You don't have to memorize anymore.

| PLANT NAME                               | WATER<br>AT LEVEL | LIGHT<br>LEVEL (ZONE) | LIGHT LEVEL (ZONE)                         |
|------------------------------------------|-------------------|-----------------------|--------------------------------------------|
| Action Plant / Sensitive Plant           | 3                 | 1                     |                                            |
| Aeschynanthus Radicans / Lipstick Plant  | 3                 | 2                     |                                            |
| African Violet                           | 2                 | 1                     |                                            |
| Agave                                    | 1                 | 1                     | 8                                          |
| Aglaonema                                | 2                 | 3                     |                                            |
| Air Plant - Requires soaking once a week | 3                 | 2                     |                                            |
| Alligator Plant / Mother of Thousands    | 2                 | 1                     |                                            |
| Alocasia / Elephant Ear                  | 3                 | 2                     | Zone 1 Zone 2 Zone 3                       |
| Aloe                                     | 2                 | 2                     | Zone 1 Zone 2 Zone 3                       |
| Aluminum Plant                           | 3                 | 3                     |                                            |
| Anchor Plant                             | 1                 | 1                     | Zone 1:                                    |
| Anthurium                                | 3                 | 3                     | Full sun, close to the window or outside.  |
| Aralia False                             | 3                 | Medium                | Gets 6+ hours of sunlight.                 |
| Areca Palm                               | 4                 | Bright to Indirect    | Zone 2:                                    |
| Arrowhead Vine                           | 3                 | Medium                | Partial sun - little away from the window. |
| Asparagus Fern                           | 3                 | Bright                | Gets 3-5 hours of sunlight.                |
| Aspidistra                               | 2                 | Low to Medium         | Zone 3:                                    |
| Asplenium Nidus                          | 3                 | Medium to Bright      | Full Shade - Further away from the window. |
| Astrophytum Myriostigma                  | 1                 | Bright                | Gets Less than 3 hours of sunlight.        |
| Azalea                                   | 3                 | Bright                |                                            |